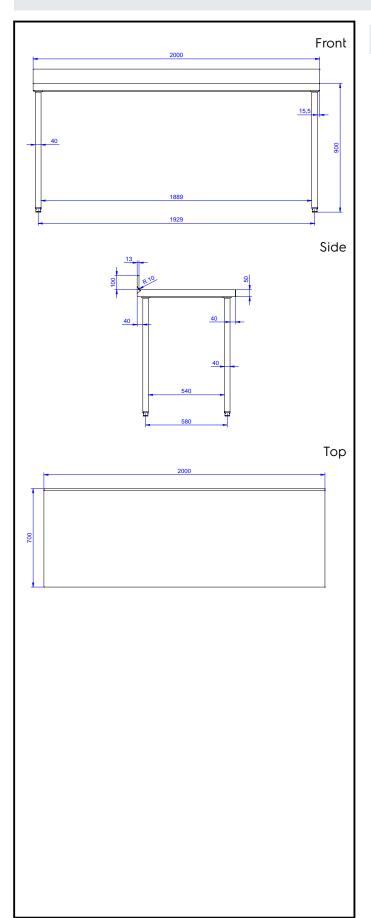

## **Key Information:**

External dimensions, Width:

132759 (TG2010PN)2000 mmExternal dimensions, Depth:700 mmExternal dimensions, Height:1000 mmUpstand Dimensions, Height:100 mmUpstand Dimensions, Depth:13 mmUpstand Dimensions, Radius:R=10Worktop thickness:50 mmNet weight:58 kg